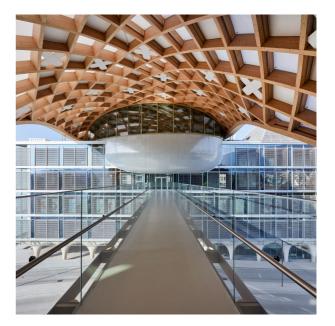

The vaulted façade with an area of over 11,000 m<sup>2</sup> rises gently towards the entrance and transitions to the Cité du Temps. Both exterior and interior of the building are interspersed with a variety of leitmotifs, with curved shapes, colors and transparency, as well as with the unusual use of classic materials and building elements.

### Headquarter Swatch, Biel

Inside the building, 25,000 m<sup>2</sup> of floor space is spread over five floors for all departments of Swatch International and Swatch Switzerland. The surface area of the four upper floors decreases successively from floor to floor, while galleries with glass balustrades provide a view of the lower floors.