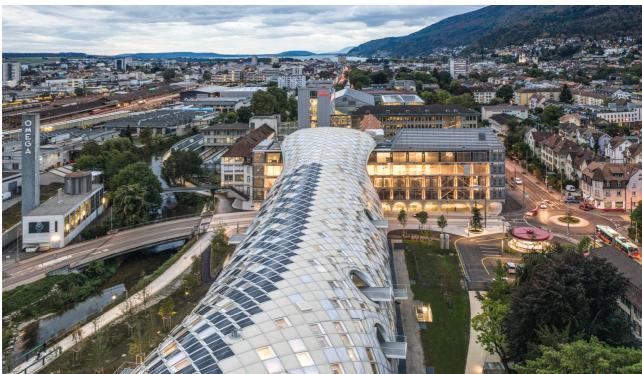

## Headquarter Swatch, Biel

The unusual design by architect Shigeru Ban breaks with the conventions of classic office building architecture and blends harmoniously into the urban environment.

The shimmering, curved silhouette of the new Swatch building extends over a total length of 240 meters and a width of 35 meters. At its highest point, the façade measures 27 meters. The unusual design breaks with the conventions of classic office building architecture and blends harmoniously into the urban environment. The building's forms awaken the imagination – like a work of art, the interpretation lies in the eye of the beholder.

The vaulted façade with an area of over 11,000 m<sup>2</sup> rises gently towards the entrance and transitions to the Cité du Temps. Both exterior and interior of the building are interspersed with a variety of leitmotifs, with curved shapes, colors and transparency, as well as with the unusual use of classic materials and building elements.