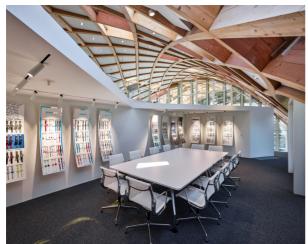

### Headquarter Swatch, Biel

Inside the building, 25,000 m<sup>2</sup> of floor space is spread over five floors for all departments of Swatch International and Swatch Switzerland. The surface area of the four upper floors decreases successively from floor to floor, while galleries with glass balustrades provide a view of the lower floors.